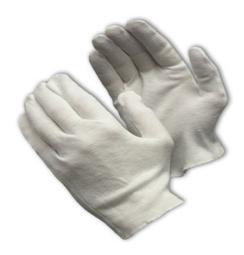

### CleanTeam®

Heavy Weight Cotton Lisle Inspection Glove with Overcast Hem Cuff - Ladies'

- Constructed in a two piece, reversible pattern using 100% cotton
- Designed to minimize contamination of products from human hands
- Overcast hem shed less lint
- Can be used as liners under disposable and unsupported liquid proof gloves
- Ladies' size for true fit on female hands