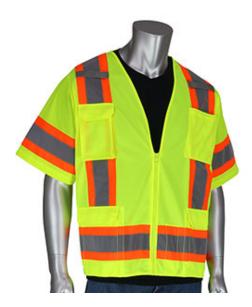

### ANSI Type R Class 3 Two-Tone Surveyor Eleven Pocket Vest

- Durable polyester solid front and breathable mesh back and sleeves
- 2" two tone reflective tape for optimum visibility
- Zipper closure
- 2 mic tabs with reinfored stitching
- 2 lower external flap pockets
- Radio chest pocket
- 2 internal lower pocket
- 1 chest pocket with 4 pen pockets in front

### **Technical Data**

| Color                | Hi-Vis Orange, Hi-Vis Yellow                                                             |
|----------------------|------------------------------------------------------------------------------------------|
| Sizes Available      | S-6XL                                                                                    |
| Packaging            | Bagged Each                                                                              |
| Packed               | 50/Case                                                                                  |
| Case Dimensions (cm) | 48.00 x 30.00 x 54.00                                                                    |
| Case Weight (kg)     | 17.00                                                                                    |
| Country of Origin    | China                                                                                    |
| Clothing Type        | Vests                                                                                    |
| Fabric               | Mesh, Solid, Polyester                                                                   |
| Reflective Type      | Two-Tone                                                                                 |
| Closure              | Zipper                                                                                   |
| Pocket Type          | Radio/Cell Pocket, Internal<br>Pocket, Flap Pocket, Pen Pocket,<br>Mic Tab, Chest Pocket |
| Construction         |                                                                                          |
| Certifications       |                                                                                          |
| Product Circularity  | Reusable / Launderable                                                                   |