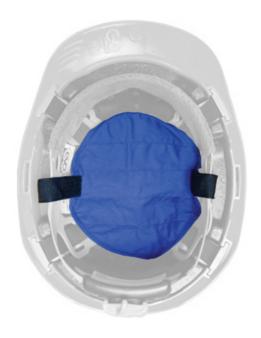

## EZ-Cool®

## **Evaporative Hard Hat Cooling Pad**

- Polyester and cotton blend fabric with cooling crystals
- Secures easily in hard hat with Hook & Loop
- Delivers effective cooling above suspension
- Extended cooling lasts 1 to 7 days, depending upon ambient conditions
- Cooling properties can be reactivated for the life of the product; May be used over and over again