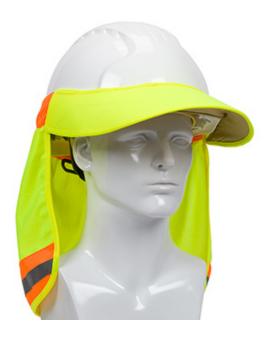

#### Hi-Vis Hard Hat Visor and Neck Shade

- Extended visor at front to block sun from worker's eyes
- Drape at back to shade the neck
- Elastic at back for secure fit
- High visibility fabric and silver reflective tape
- Shields eyes and neck from the sun
- Helps alleviate heat stress
- Fits most hard hats