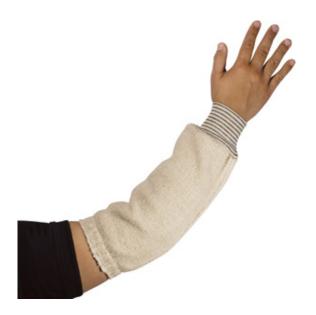

### Heavy Weight Terry Cloth Sleeve - 15"

- · Seamless construction offers increased comfort and breathability
- Terry cloth provides comfortable resistance to cuts, abrasions and
- Heat resistance protects the arm from minor heat and burn injuries up to 212°F
- Loop-out design helps protect against intermittent contact with hot surfaces and also provides improved cut resistance, oil absorption
- Knit wrist helps prevent dirt and debris from entering the sleeve
- Elastic rolled hem keeps the sleeve from sliding down the arm

## **Applications**

- Light Heat Applications
- **Automotive Applications**
- Appliance Manufacturing
- Bakeries and Ceramic Plants

### **Technical Data**

| Color                | Natural                                           |
|----------------------|---------------------------------------------------|
| Sizes Available      | 15 in.                                            |
| Packaging            | Bulk Pack                                         |
| Packed               | 60/Case                                           |
| Case Dimensions (cm) | 44.00 x 29.00 x 27.00                             |
| Case Weight (kg)     | 8.00                                              |
| Country of Origin    | Pakistan                                          |
| Liner Material       | Terry Cloth                                       |
| Top of Arm           | Elastic Ends                                      |
| Ply                  | Single-Ply                                        |
| Lining               |                                                   |
| Construction         | Seamless Knit                                     |
| Certifications       |                                                   |
| Product Circularity  | Reusable / Launderable<br>Recycled via Terracycle |