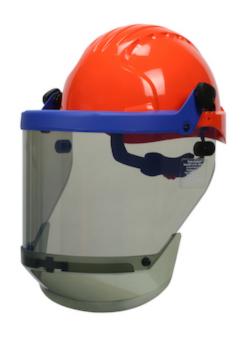

#### Arc Shield with Hard Hat - 12 Cal/cm2

- 12cal/cm2
- Hard hat 280-EV6151-OR
- Arc shield 9400-55505