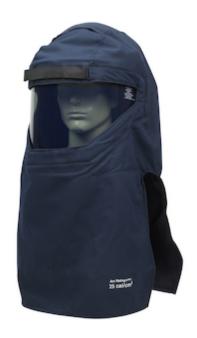

### ARC Hood - 25 Cal/cm2

- Arc Rating: ATPV 25 cal/cm²
- PPE 3 (HRC 3)
- Incorporates UV and IR-absorbing ARC shield lens providing protection up to 25 cal/cm<sup>2</sup>; replaceable
- Green tint window is coated with a permanent anti-fog inner surface
- Lens is extended 3" from face to accommodate respiratory protection and help minimize lens fogging
- Lens meets ANSI Z87.1
- Supplied with dialectric safety helmet and hard hat adapter
- NFPA 70E 2012
- ASTM F1506-2010a
- OSHA 29 CFR1910.269