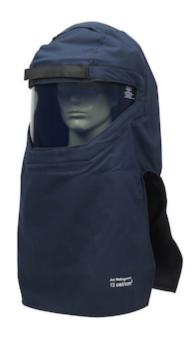

## PIP® ARC Hood - 12 Cal/cm2

- Arc rating: ATPV 12.4 cal/cm<sup>2</sup>
- PPE 2 (HRC 2)
- Incorporates UV and IR absorbing ARC shield lens providing protection up to 12 cal/cm² (replaceable)
- Green tint window is coated with a permanent anti-fog inner surface
- Lens is extended 3" from face to accommodate respiratory protection and help minimize lens fogging
- Lens meets ANSI Z87.1
- Supplied with dielectric safety helmet and hard hat adapter

## **Applications**

- **Electrical Contractors**
- **Utility Work**