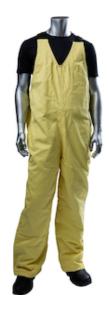

### AR/FR Overalls - 100 Cal/cm2

- ARC Rating: ATPV 100 cal/cm<sup>2</sup>
- PPE 4 (HRC 4)
- Aramid high tenacity thread
- Bar-tacked at all stress points
- No metal pieces on garment
- Hook and loop adjustment at sides and bottom ankle cuffs
- Pass through pockets
- Covered zipper fly closure
- Elasticized waist
- NFPA 70E-2012
- ASTM F1506-10a
- ASTM F2178-12
- OSHA 29 CFR 1910.269

# **Applications**

- Electrical Contractors
- Utility Work

### **Technical Data**

| Color                | Yellow                                                   |
|----------------------|----------------------------------------------------------|
| Sizes Available      |                                                          |
| Packaging            | Bagged Each                                              |
| Packed               |                                                          |
| Case Dimensions (cm) | 20.00 x 12.00 x 10.00                                    |
| Case Weight (kg)     | 5.00                                                     |
| Country of Origin    | United States                                            |
| Fabric               | Aramid Blend                                             |
| Weight               | 20oz                                                     |
| Hide                 |                                                          |
| Total Pockets        | 2                                                        |
| Closure              | Buckle                                                   |
| Construction         |                                                          |
| Certifications       | OSHA 29 CFR 1910, NFPA 70E,<br>ASTM F1506, TAA Compliant |
| Product Circularity  |                                                          |