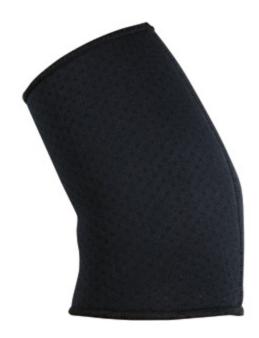

#### **Elbow Sleeve**

- Terry lined vented neoprene with nylon outer shell
- Contour fit
- Ambidextrous
- Latex free
- Machine wash cold, line dry