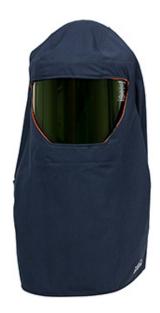

### PIP®

Arc Hood, Lens, Bracket and Hard Hat - 40 cal/cm2

- Incorporates UV and IR-absorbing ARC shield lens providing protection up to 40 cal/cm²; replaceable
- Green tint window is coated with a permanent anti-fog inner surface
- Lens is extended 3" from face to accommodate respiratory protection and help minimize lens fogging
- Lens meets ANSI Z871
- Supplied with dialectric safety helmet and hard hat adapter

#### **Technical Data**

| Color                | Navy                                                                    |
|----------------------|-------------------------------------------------------------------------|
| Sizes Available      | One                                                                     |
| Packaging            | Bagged Each                                                             |
| Packed               | 5/Case                                                                  |
| Case Dimensions (cm) | 24.00 x 24.00 x 12.00                                                   |
| Case Weight (kg)     | 18.40                                                                   |
| Country of Origin    | United States                                                           |
| Clothing Type        | Hoods                                                                   |
| Fabric               | Protera, Ultrasoft                                                      |
| Weight               | 13oz                                                                    |
| Hide                 |                                                                         |
| Construction         |                                                                         |
| Certifications       | OSHA 29 CFR 1910, ANSI Z87.1,<br>NFPA 70E, ASTM F1506, TAA<br>Compliant |
| Product Circularity  |                                                                         |
| •                    |                                                                         |