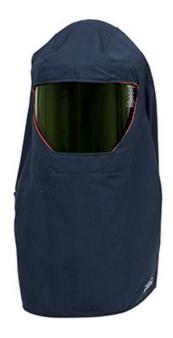

## Arc Hood, Lens, Bracket and Hard Hat - 40 cal/cm2

- Incorporates UV and IR-absorbing ARC shield lens providing protection up to 40 cal/cm<sup>2</sup>; replaceable
- Green tint window is coated with a permanent anti-fog inner surface
- Lens is extended 3" from face to accommodate respiratory protection and help minimize lens fogging
- Lens meets ANSI Z87.1
- Supplied with dialectric safety helmet and hard hat adapter

## **Applications**

- Electrical Contractors
- Utility Work

## **Technical Data**

| Color                | Navy                                                                    |
|----------------------|-------------------------------------------------------------------------|
| Sizes Available      | One                                                                     |
| Packaging            | Bagged Each                                                             |
| Packed               | 5/Case                                                                  |
| Case Dimensions (cm) | 24.00 x 24.00 x 12.00                                                   |
| Case Weight (kg)     | 18.40                                                                   |
| Country of Origin    | United States                                                           |
| Clothing Type        | Hoods                                                                   |
| Fabric               | Protera, Ultrasoft                                                      |
| Weight               | 13oz                                                                    |
| Hide                 |                                                                         |
| Construction         |                                                                         |
| Certifications       | OSHA 29 CFR 1910, ANSI Z87.1,<br>NFPA 70E, ASTM F1506, TAA<br>Compliant |
| Product Circularity  |                                                                         |

## **Performance Data**

| PPE Category    | 4          |
|-----------------|------------|
| ARC Rating      | 40 cal/cm2 |
| ANSI Type/Class |            |