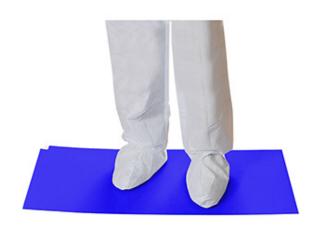

## CleanTeam®

30-Layer Contamination Control Mat - 18" x 36"

- Superior quality
- Numbered tabs
- · Adhesive coating
- Multi-layered construction. (0.050 mm per layer)
- Low density Polyethylene