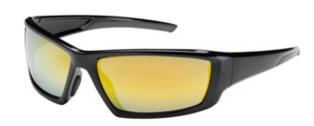

## Sunburst™

Full Frame Safety Glasses with Black Frame, Gold Mirror Plus Lens and Anti-Scratch / Anti-**Reflective Coating** 

- Lightweight, full frame design offers all day comfort
- Bayonet temples are rubber co-molded for a secure fit
- Non-slip rubber nose pads provide a comfortable fit
- 8 Base curve lens
- Meets ANSI Z87.1+
- Meets CSA Z94.3