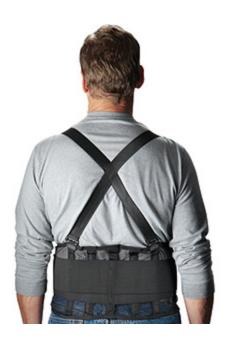

#### Black Mesh Back Support Belt

- · Economical 9" width belt with elastic back panel
- Breathable nylon mesh body
- Five back stays prevent belt from riding up and assure consistent support
- Front panels with hook & loop closure offer a custom, secure fit
- Detachable elastic suspenders are adjustable for added convenience