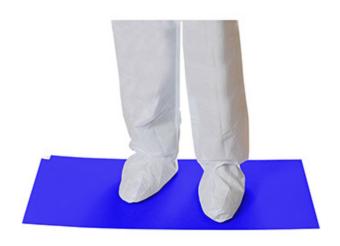

## CleanTeam®

60-Layer Contamination Control Mat - 36" x 60"

- Superior quality
- Numbered tabs
- Adhesive coating
- Multi-layered construction. (0.050 mm per layer)