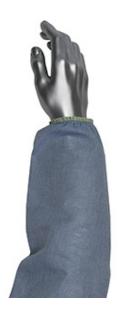

### PIP® Single-Ply Denim Sleeve

- Made with durable, medium weight denim
- Blousy construction offers a loose fit to reduce fatigue
- Elastic cuffs at both ends keep debris from entering and provides a
- Offers light arm protection from minor scrapes and abrasions
- Launderable for extended life and to reduce replacement costs

### **Technical Data**

| Color                | Blue                                              |
|----------------------|---------------------------------------------------|
| Sizes Available      | 18"                                               |
| Packaging            | Bulk Pack                                         |
| Packed               | 72/Case                                           |
| Case Dimensions (cm) | 50.80 x 45.70 x 10.40                             |
| Case Weight (kg)     | 11.79                                             |
| Country of Origin    | United States                                     |
| Liner Material       | Denim                                             |
| Top of Arm           | Elastic Ends                                      |
| Ply                  | Single-Ply                                        |
| Lining               |                                                   |
| Construction         | Cut-and-Sewn, Blousy                              |
| Certifications       | TAA Compliant                                     |
| Product Circularity  | Reusable / Launderable<br>Recycled via Terracycle |