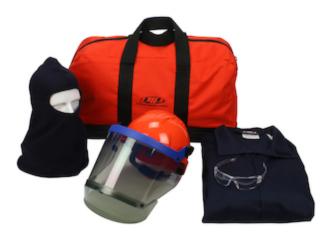

## **PIP®** PPE 2 AR/FR Dual Certified Kit - 8 Cal/cm2

- 8 Cal/cm2
- Dual certified coverall 9100-2160D
- Hard hat 280-EV6151-OR
- Arc shield 9400-55505
- Balaclava 9100-HDFR12
- Safety glasses 250-46-0020
- Carry bag 9400-52599