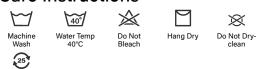

| Black                 |
|----------------------|-----------------------|
| Sizes Available      | OSFM                  |
| Packaging            | Bagged Each           |
| Packed               | 72/Case               |
| Case Dimensions (cm) | 47.00 x 28.00 x 48.00 |
| Case Weight (kg)     | 6.00                  |
| Country of Origin    | China                 |
| Fabric               | Fleece, Polyester     |
| Warmth Level         | Warmer                |
| Coverage             | Regular Length        |
| FR Properties        | Treated-1 Wash        |
| Total Layers         | 3                     |
| Construction         |                       |
| Certifications       |                       |
| Product Circularity  |                       |

## **Care Instructions**