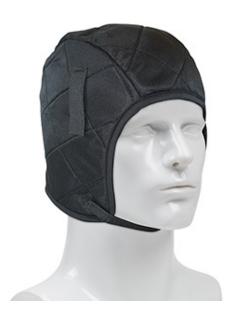

## PIP®

3-Layer Polyester / Foam / Fleece Winter Liner with FR Treated Outer Shell - Regular Length

- 3 layer Polyester/Foam/Fleece
- · Flame Retardant treatment on outer shell
- FR treated 1 wash
- Regular length
- Navy Blue
- Insulated Ear Barrier

## **Technical Data**

| Color                | Black                 |
|----------------------|-----------------------|
| Sizes Available      | OSFM                  |
| Packaging            | Bagged Each           |
| Packed               | 72/Case               |
| Case Dimensions (cm) | 47.00 x 28.00 x 48.00 |
| Case Weight (kg)     | 6.00                  |
| Country of Origin    | China                 |
| Fabric               | Fleece, Polyester     |
| Warmth Level         | Warmer                |
| Coverage             | Regular Length        |
| FR Properties        | Treated-1 Wash        |
| Total Layers         | 3                     |
| Construction         |                       |
| Certifications       |                       |
| Product Circularity  |                       |