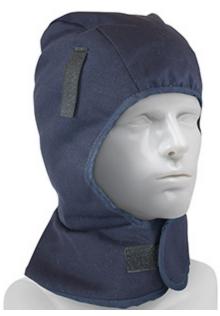

## SPECIFICATION SHEET STYLE: 363-1SL2FB

## PIP® 2-Layer Cotton Twill / Fleece Winter Liner with FR Treated Outer Shell - Shoulder Length

- 2 layer Cotton Twill/Fleece
- Flame Retardant treatment on outer shell
- FR treated 1 wash
- Shoulder length
- Navy Blue
- Insulated Ear Barrier