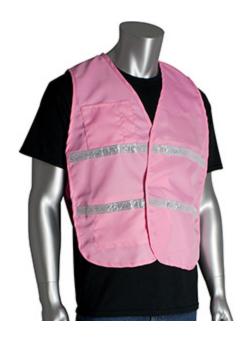

## Non-ANSI Incident Command Vest - 100% Polyester

- Durable polyester solid fabric
- Hook & loop closure
- 1 external upper pocket, 1 internal lower pocket, 1 front & 1 back clear ID pocket
- 1-inch white gloss reflective tape

#### **Technical Data**

| Color                | Pink                                        |
|----------------------|---------------------------------------------|
| Sizes Available      | M-XL,2X-3X                                  |
| Packaging            | Bagged Each                                 |
| Packed               | 25/Case                                     |
| Case Dimensions (cm) | 54.00 x 32.00 x 15.00                       |
| Case Weight (kg)     | 5.50                                        |
| Country of Origin    | China                                       |
| Clothing Type        | Vests                                       |
| Fabric               | Polyester                                   |
| Reflective Type      | Gloss                                       |
| Closure              | Hook and Loop                               |
| Total Pockets        | 4                                           |
| Pocket Type          | ID Pocket, Internal Pocket, Chest<br>Pocket |
| Construction         |                                             |
| Certifications       |                                             |
| Product Circularity  | Reusable / Launderable                      |