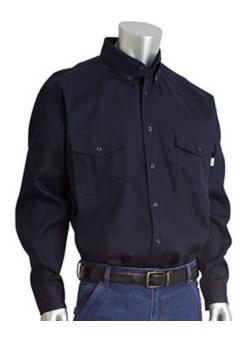

#### AR/FR Dual Certified Long Sleeve Workshirt - 9.2 cal/cm2

- 7oz. 90% cotton / 10% nylon FR twill
- Arc rating: ATPV 9.2 cal/cm2
- Dual-certified to NFPA 70E and NFPA 2112-2023 standards
- 2 chest pockets with pencil line in each; buttoned flap closure
- Bar-tacked at all stress points
- Aramid high-tenacity FR thread
- Melamine FR buttons, front closure, collar, cuffs and pockets