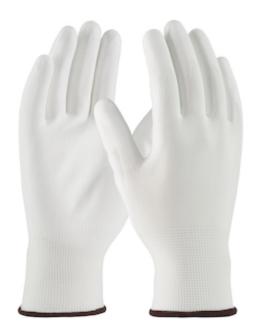

### Seamless Knit Polyester Glove with Polyurethane Coated Flat Grip on Palm & Fingers

- · Seamless knit polyester shell offers increased comfort, finger dexterity and breathability
- Polyurethane coatings take on the surface properties of the glove liner providing a tactile grip in dry and slightly oily conditions, ideal for applications that require dexterity for precise handling
- Knit Wrist helps prevent dirt and debris from entering the glove
- Breathable back for comfort
- Pair packed for ease of distribution
- Sllicone free

### **Technical Data**

| Color                | White                                             |
|----------------------|---------------------------------------------------|
| Sizes Available      | XS-2XL                                            |
| Packaging            | Pair Bagged Retail Ready                          |
| Packed               | 25/Case                                           |
| Case Dimensions (cm) | 63.00 x 30.00 x 46.01                             |
| Case Weight (kg)     | 9.00                                              |
| Country of Origin    | China                                             |
| Liner Material       | Polyester                                         |
| Coating              | Polyurethane                                      |
| Coating Color        | White                                             |
| Coating Coverage     | Palm & Fingers                                    |
| Grip                 | Flat                                              |
| Gauge                | 13                                                |
| Cuff                 | Knit Wrist                                        |
| Impact Protection    |                                                   |
| Construction         | Coated Seamless Knit                              |
| Certifications       | Silicone Free                                     |
| Product Circularity  | Reusable / Launderable<br>Recycled via Terracycle |