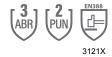

#### **Performance Data**

| ANSI Abrasion Level | 3     |
|---------------------|-------|
| ANSI Puncture Level | 2     |
| ANSI Impact Level   |       |
| EN 388              | 3121X |
| EN 407              |       |