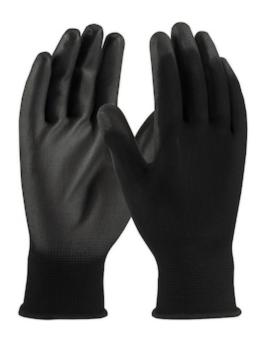

### Seamless Knit Polyester Glove with Polyurethane Coated Flat Grip on Palm & Fingers

- · Seamless knit polyester shell offers increased comfort, finger dexterity and breathability
- Polyurethane coatings take on the surface properties of the glove liner providing a tactile grip in dry and slightly oily conditions, ideal for applications that require dexterity for precise handling
- Knit Wrist helps prevent dirt and debris from entering the glove
- Breathable back for comfort
- Pair packed for ease of distribution
- Silicone free

## **Applications**

- Thin Coating, Good Grip for High Dexterity Handling
- Small Parts Handling
- Maintenance and Repair Operations
- Quality Control and Inspection