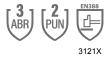

#### **Performance Data**

| ANSI Abrasion Level | 3     |
|---------------------|-------|
| ANSI Puncture Level | 2     |
| ANSI Impact Level   |       |
| EN 388              | 3121X |
| EN 407              |       |