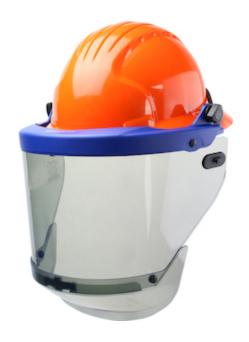

#### Arc Shield with Full Brim Hard Hat - 12 Cal/cm2

- 12 Cal/cm2 Arc Shield
- Hard hat 280-EV6161-OR
- Arc shield 9400-55512