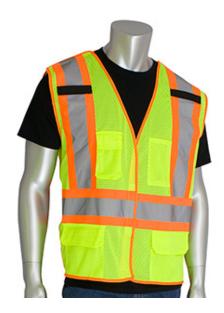

## ANSI Type R Class 2 Two-Tone Five Pocket Breakaway Mesh Vest

- 5 point breakaway
- Breathable, breakaway polyester mesh
- 2" two-tone reflective tape for optimum visibility
- Hook and loop closure
- 2 external lower flap pockets
- 2 internal lower pockets
- 1 upper chest/radio pocket
- 2 mic tabs

# **Applications**

- For additional safety around moving machinery or equipment
- Road Work
- Survey Crews
- Shipyards
- Railyard

#### **Technical Data**

| Color                | Hi-Vis Orange, Hi-Vis Yellow                                                 |
|----------------------|------------------------------------------------------------------------------|
| Sizes Available      | S-5XL                                                                        |
| Packaging            | Bagged Each                                                                  |
| Packed               | 50/Case                                                                      |
| Case Dimensions (cm) | 52.00 x 42.00 x 42.00                                                        |
| Case Weight (kg)     | 12.50                                                                        |
| Country of Origin    | China                                                                        |
| Clothing Type        | Vests                                                                        |
| Fabric               | Mesh, Polyester                                                              |
| Reflective Type      | Two-Tone                                                                     |
| Closure              | Hook and Loop                                                                |
| Total Pockets        | 5                                                                            |
| Pocket Type          | Radio/Cell Pocket, Internal<br>Pocket, Flap Pocket, Mic Tab,<br>Chest Pocket |
| Construction         | 5 Point Breakaway                                                            |
| Certifications       |                                                                              |
| Product Circularity  | Reusable / Launderable                                                       |