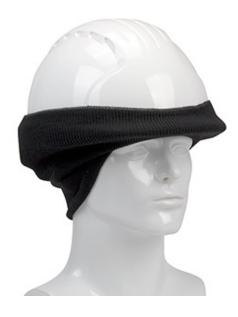

#### FR Rib Knit Hard Hat Tube Liner - Ears & Neck

- Arc rating: EBT 15 cal/cm2
- PPE 2
- Modacrylic blend rib knit
- Stretches to fit snugly over most hard hat styles
- Keeps ears and back of neck protected from wind and cool conditions
- ASTM F1506-10A