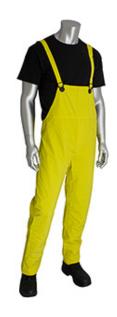

## SPECIFICATION SHEET

STYLE: 201-350B

## Base35™ Premium Bib Overalls - 0.35mm

- Adjustable snaps at ankles for better fit
- Made with .35mm thick pvc and polyester fabric