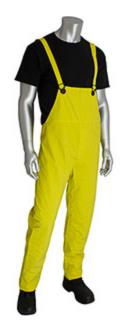

### Base35™ Premium Bib Overalls - 0.35mm

- Adjustable snaps at ankles for better fit
- Made with .35mm thick pvc and polyester fabric

#### **Technical Data**

| Color                | Yellow                                             |
|----------------------|----------------------------------------------------|
| Sizes Available      | S-5XL                                              |
| Packaging            | Bagged Each                                        |
| Packed               | 10/Case                                            |
| Case Dimensions (cm) | 35.00 x 25.00 x 12.00                              |
| Case Weight (kg)     | 6.00                                               |
| Country of Origin    | China                                              |
| Fabric               | Polyester, PVC, Polyester,<br>Polyester, Polyester |
| Thickness            | 0.35 mm                                            |
| Hood                 |                                                    |
| Length               |                                                    |
| Closure              | Snap                                               |
| Construction         |                                                    |
| Certifications       |                                                    |
| Product Circularity  |                                                    |