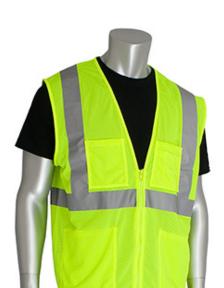

# ANSI Type R Class 2 Four Pocket Value Mesh

- Breathable polyester mesh
- 2" silver reflective tape
- Zipper closure
- 2 lower internal pockets
- 2 upper chest pockets including 4 pen pockets
- Available in hi-vis lime yellow and hi-vis orange

# **Applications**

- Road Work
- Survey Crews
- **Utility Work**
- Railway and Metro Workers
- **Emergency Services**

#### **Technical Data**

| Color                                             | Hi-Vis Orange, Hi-Vis Yellow |
|---------------------------------------------------|------------------------------|
| Sizes Available                                   | S-5XL                        |
| Packaging                                         | Bagged Each                  |
| Packed                                            | 50/Case                      |
| Case Dimensions (cm)                              | 48.00 x 30.00 x 46.00        |
| Case Weight (kg)                                  | 10.50                        |
| Country of Origin                                 | Myanmar                      |
| Clothing Type                                     | Vests                        |
| F 1 1                                             |                              |
| Fabric                                            | Mesh, Polyester              |
| Reflective Type                                   | Mesh, Polyester<br>Silver    |
|                                                   |                              |
| Reflective Type                                   | Silver                       |
| Reflective Type<br>Closure                        | Silver<br>Zipper             |
| Reflective Type<br>Closure<br>Total Pockets       | Silver<br>Zipper<br>4        |
| Reflective Type Closure Total Pockets Pocket Type | Silver<br>Zipper<br>4        |