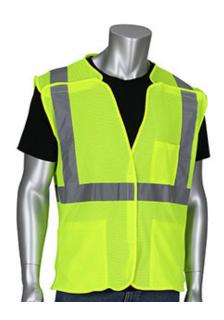

### ANSI Type R Class 2 Three Pocket Mesh **Breakaway Vest**

- Breathable polyester mesh
- Breakaway provides additional safety around extreme traffic hazards, moving machinery or equipment
- Hook and loop closure
- 2" silver reflective tape
- 2 internal lower pockets
- 1 external chest pocket with 1 pen pocket

## **Applications**

- For additional safety around moving machinery or equipment
- Road Work
- Survey Crews
- Shipyards
- Railyard

#### **Technical Data**

| Color                | Hi-Vis Orange, Hi-Vis Yellow  |
|----------------------|-------------------------------|
| Sizes Available      | S-5XL                         |
| Packaging            | Bagged Each                   |
| Packed               | 50/Case                       |
| Case Dimensions (cm) | 48.00 x 30.00 x 46.00         |
| Case Weight (kg)     | 15.00                         |
| Clothing Type        | Vests                         |
| Fabric               | Mesh, Polyester               |
| Reflective Type      | Silver                        |
| Closure              | Hook and Loop                 |
| Pocket Type          | Internal Pocket, Chest Pocket |
| Construction         | 5 Point Breakaway             |
| Certifications       | TAA Compliant                 |
| Product Circularity  | Reusable / Launderable        |