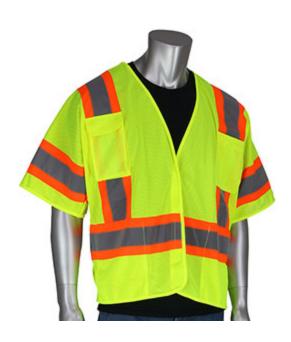

### ANSI Type R Class 3 Two-Tone Breakaway Vest

- Breathable polyester mesh
- 5 point breakaway
- 2" two tone tape for optimum visibility
- Hook and loop closure
- 2 lower internal pockets
- 2 upper chest pockets including 4 pen pockets
- Available in hi-vis lime yellow and hi-vis orange

## **Applications**

- For additional safety around moving machinery or equipment
- Road Work
- Survey Crews
- Shipyards
- Railyard