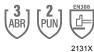

#### Performance Data

| ANSI Abrasion Level | 3     |
|---------------------|-------|
| ANSI Puncture Level | 2     |
| ANSI Impact Level   |       |
| EN 388              | 2131X |
| FN 407              |       |