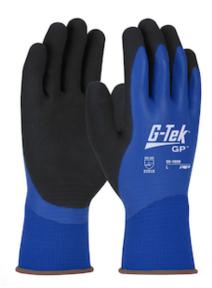

### G-Tek®

Seamless Knit Polyester Glove with Double Dipped Latex MicroSurface Grip - Waterproof

- Seamless knit polyester shell offers increased comfort and dexterity
- Fully coated to keep hands dry and water out
- Latex MicroSurface coatings are impermeable providing an elevated grip in dry and oily conditions, infused with thousands of tiny suction cup pockets that create a vacuum effect that dispenses fluids away on contact
- Knit wrist helps prevent dirt and debris from entering the glove
- Color coded hems for easy size identification

## **Technical Data**

| Color                | Blue                                              |
|----------------------|---------------------------------------------------|
| Sizes Available      | S-XXL                                             |
| Packaging            | Bagged Pair                                       |
| Packed               | 6/Case                                            |
| Case Dimensions (cm) | 61.00 x 26.00 x 19.50                             |
| Case Weight (kg)     | 6.00                                              |
| Country of Origin    | China                                             |
| Liner Material       | Polyester                                         |
| Coating              | Latex                                             |
| Coating Color        | Dark Blue                                         |
| Coating Coverage     | Full Hand                                         |
| Grip                 | MicroSurface                                      |
| Gauge                | 13                                                |
| Cuff                 | Knit Wrist                                        |
| Impact Protection    |                                                   |
| Construction         | Coated Seamless Knit,<br>Waterproof               |
| Certifications       |                                                   |
| Product Circularity  | Recycled via Terracycle<br>Reusable / Launderable |