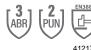

### Performance Data

| ANSI Abrasion Level | 3     |
|---------------------|-------|
| ANSI Puncture Level | 2     |
| ANSI Impact Level   |       |
| EN 388              | 4121X |
| FN 407              |       |