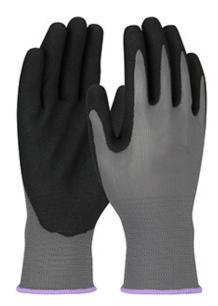

### Seamless Knit Polyester Glove with Nitrile Coated MicroSurface Grip on Palm & Fingers

- Seamless knit polyester shell offers increased comfort, finger dexterity and breathability
- Nitrile MicroSurface coatings are impermeable providing an elevated grip in dry and oily conditions, infused with thousands of tiny suction cup pockets that create a vacuum effect that dispenses fluids away on contact
- Knit Wrist helps prevent dirt and debris from entering the glove
- Color coded hems for easy size identification
- Washable, resistant to chemicals, water, and ultraviolet light
- Breathable back for comfort

# **Applications**

- Secure Dry Grip and Oil Resistant
- Handling and Assembly of Parts and Materials
- Equipment Maintenance and Repair
- Parts Cleaning
- Fastening and Anchoring