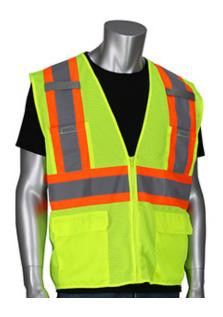

# ANSI Type R Class 2 Two-Tone Six Pocket Mesh

- Breathable polyester mesh
- 2" two tone reflective tape for
- Zipper closure
- 2 external lower flap pockets
- 2 external chest pockets
- 2 internal lower pockets
- 2 mic tabs

## **Applications**

- Road Work
- Survey Crews
- Utility Work
- Railway and Metro Workers
- **Emergency Services**

#### **Technical Data**

| Color                | Hi-Vis Orange, Hi-Vis Yellow                           |
|----------------------|--------------------------------------------------------|
| Sizes Available      | S-5XL                                                  |
| Packaging            | Bagged Each                                            |
| Packed               | 50/Case                                                |
| Case Dimensions (cm) | 48.00 x 30.00 x 46.00                                  |
| Case Weight (kg)     | 12.50                                                  |
| Clothing Type        | Vests                                                  |
| Fabric               | Mesh, Polyester                                        |
| Reflective Type      | Two-Tone                                               |
| Closure              | Zipper                                                 |
| Total Pockets        | 6                                                      |
| Pocket Type          | Internal Pocket, Flap Pocket, Mic<br>Tab, Chest Pocket |
| Construction         |                                                        |
| Certifications       | TAA Compliant                                          |
| Product Circularity  | Reusable / Launderable                                 |