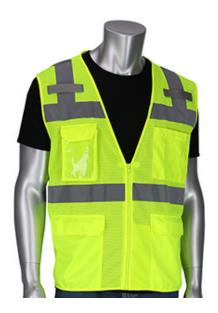

## ANSI Type R Class 2 Five Pocket Surveyors Vest

- Breathable polyester mesh
- 2" silver reflective tape
- 2 mic tabs
- Zipper closure
- 2 external flap pockets
- 1 Chest pocket with 4 pen pockets
- 1 ID/radio pocket
- 1 internal pocket sized for tablets
- Available in hi-vis lime yellow and hi-vis orange