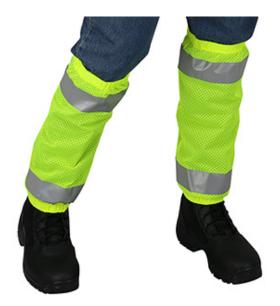

#### ANSI 107 Class E Gaiters

- Lightweight & cool polyester mesh fabric
- 2" reflective tape for visibility
- Elastic top and bottom for a secure fit
- Side opening with hook & loop closure

#### **Technical Data**

| Color                | Hi-Vis Orange, Hi-Vis Yellow                                    |
|----------------------|-----------------------------------------------------------------|
| Sizes Available      | One Size                                                        |
| Packaging            | Bagged Each                                                     |
| Packed               | 50/Case                                                         |
| Case Dimensions (cm) | 41.00 x 26.00 x 32.00                                           |
| Case Weight (kg)     | 8.00                                                            |
| Country of Origin    | China                                                           |
| Clothing Type        | Gaiters                                                         |
| Fabric               | Mesh, Polyester, Polyester, Mesh,<br>Polyester, Polyester, Mesh |
| Reflective Type      | Silver                                                          |
| Closure              | Hook and Loop                                                   |
| Construction         |                                                                 |
| Certifications       |                                                                 |
| Product Circularity  | Reusable / Launderable                                          |