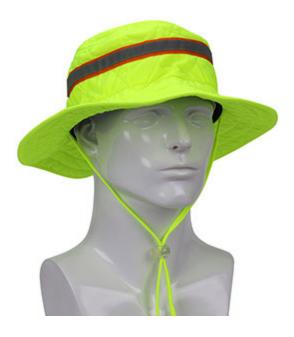

## EZ-Cool®

## **Evaporative Cooling Ranger Hat**

- Comfortable quilted cotton outer shell with inner HyperKewl™ cooling fabric and water repellent nylon liner
- 1-2 minute activation time
- Uniform cooling affect that provides 5-10 hours of cooling relief per activation
- · Balanced water absorption creates a lighter, more comfortable fit
- Dries after use and when stored properly eliminates the chance of mold or mildew
- · Adjustable drawstring for a secure fit
- Hand wash and air dry