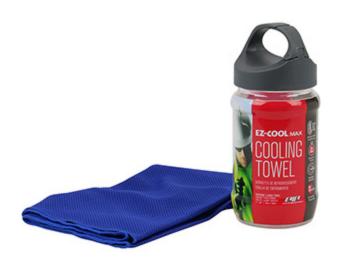

## EZ-Cool® Max

### **Evaporative Cooling Towel**

- Quickly reduces temperature when soaked in water and activated to provide cooling effect.
- Activate the towel by waving or snapping it in air
- Provides UV protection and resists odors
- Retail-ready storage container that can clip onto a belt or uniform
- Reusable and machine washable