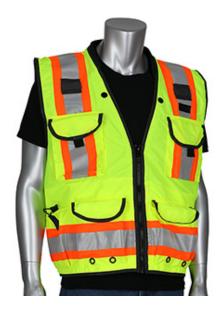

## PIP®

ANSI Type R Class 2 Two-Tone Fifteen Pocket Tech-Ready Ripstop Surveyors Vest with Mesh

- Ripstop front offers excellent durability and protection against
- Breathable polyester mesh back
- 2" two-tone tape for optimum visibility
- All-around black reflective trim for added visibility and safety
- Zipper closure
- Mic tabs with reinforced stitching
- Padded neck for comfort when vest is loaded down with tools
- Grommets at neck for tool keepers/lanyards
- 2 upper chest flap pockets, right chest pocket includes pen pockets with adjustment to hold flap up for easier access
- 2 lower flap pockets with grommets for dispensing flagging tape
- 2 water or spray can pockets with elastic tabs to secure contents
- 2 additional smaller pockets
- 1 larger back pocket with zipper closures
- 2 internal lower double tablet pockets with zipper closure
- 1 internal chest pocket with tab