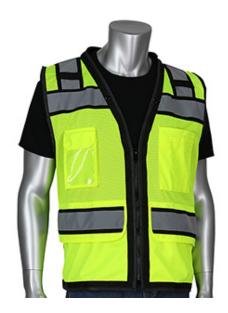

### PIP®

ANSI Type R Class 2 Black Two-Tone Eleven Pocket Tech-Ready Mesh Surveyors Vest with "D" Ring Access

- Breathable polyester mesh
- 2" black two-tone tape for optimum visibility
- All-around black reflective trim for added visibility and safety
- Zipper closure
- · D-ring access
- Mic tabs with reinforced stitching
- Padded neck for comfort when vest is loaded down with tools
- Grommets at neck for tool keepers/lanyards
- I.D. pocket and radio/cell pocket
- 2 internal pockets
- 1 chest pocket with 4 pen pockets on left chest
- 1 tablet pocket
- · 2 lower pockets
- 1 large back pocket with snap closure

## **Applications**

- Road Work
- Survey Crews
- **Utility Work**
- Railway and Metro Workers
- **Emergency Services**

#### **Technical Data**

| Color                | Hi-Vis Orange, Hi-Vis Yellow                                                                                                     |
|----------------------|----------------------------------------------------------------------------------------------------------------------------------|
| Sizes Available      | S-5X                                                                                                                             |
| Packaging            | Bagged Each                                                                                                                      |
| Packed               | 30/Case                                                                                                                          |
| Case Dimensions (cm) | 48.00 x 36.00 x 54.00                                                                                                            |
| Case Weight (kg)     | 19.00                                                                                                                            |
| Country of Origin    | China                                                                                                                            |
| Clothing Type        | Vests                                                                                                                            |
| Fabric               | Mesh, Polyester                                                                                                                  |
| Reflective Type      | Two-Tone                                                                                                                         |
| Closure              | Zipper                                                                                                                           |
| Total Pockets        | 15                                                                                                                               |
| Pocket Type          | ID Pocket, Radio/Cell Pocket,<br>Tablet Pocket, Internal Pocket,<br>Flap Pocket, Oversized Back<br>Pocket, Mic Tab, Chest Pocket |
| Construction         | D-Ring Access                                                                                                                    |
| Certifications       |                                                                                                                                  |
| Product Circularity  | Reusable / Launderable                                                                                                           |