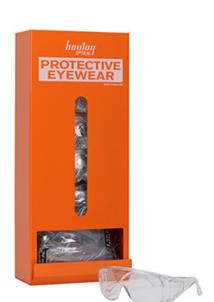

## Bouton® Optical Wall-Mounted Eyewear Dispenser

- A wall-mounted eyewear dispenser that ensures workers and visitors are in compliance with the eye protection requirements
- Sturdy 18 gauge steel construction that will not brake or crack
- Orange powder coated finish makes this dispenser very durable and easy to see
- Designed to hold 12 safety glasses
- Mounting hardware and instructions are included