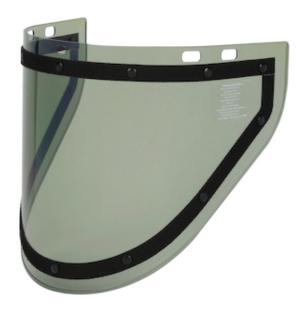

#### Hi-Vis Replacement Lens - 33/40 Cal/cm2

- Designed to fit universal hard hat adapter
- High transparency gray shield color provides excellent field of view
- · Ergonomic assembly that is convenient for the worker
- Arc Rating: ATPV 33/40 cal/cm2

## **Applications**

- · Potential for Arc Flash Hazards
- Electrical Contractors
- Utility Work
- Industrial Applications
- Construction Applications

#### **Technical Data**

| Color                | Gray                  |
|----------------------|-----------------------|
| Sizes Available      | OS                    |
| Packaging            | Bagged Each           |
| Packed               | 10/Case               |
| Case Dimensions (cm) | 24.00 x 14.00 x 11.00 |
| Case Weight (kg)     | 7.71                  |
| Country of Origin    | United States         |
| Accessory Type       | Replacement Lens      |
| Construction         |                       |
| Certifications       | TAA Compliant         |
| Product Circularity  |                       |