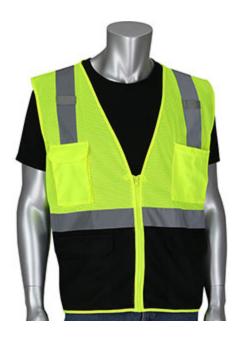

## ANSI Type R Class 2 Five Pocket Value Mesh Vest with Black Bottom Front

- Breathable polyester mesh
- 2" silver reflective tape
- Zipper closure
- 2 mic tabs with reinforced stitching
- 1 internal tablet pocket
- 1 chest pocket
- 1 chest radio pocket
- 2 external lower pocket

#### **Technical Data**

| Color                | Hi-Vis Orange, Hi-Vis Yellow                                                         |
|----------------------|--------------------------------------------------------------------------------------|
| Sizes Available      | S-5XL                                                                                |
| Packaging            | Bagged Each                                                                          |
| Packed               | 50/Case                                                                              |
| Case Dimensions (cm) | 48.00 x 36.00 x 38.00                                                                |
| Case Weight (kg)     | 11.00                                                                                |
| Country of Origin    | China                                                                                |
| Clothing Type        | Vests                                                                                |
| Fabric               | Mesh, Polyester                                                                      |
| Reflective Type      | Silver                                                                               |
| Closure              | Zipper                                                                               |
| Pocket Type          | Radio/Cell Pocket, Tablet Pocket,<br>Internal Pocket, Hand Warmer<br>Pocket, Mic Tab |
| Construction         | Black Bottom                                                                         |
| Certifications       |                                                                                      |
| Product Circularity  | Reusable / Launderable                                                               |