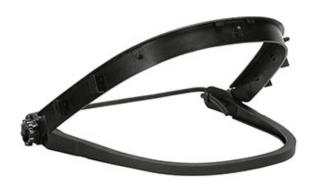

Bouton® Optical
Plastic Face Shield Bracket for Cap Style Hard Hats

- Fits most cap style hats
- Visor mounting points are designed to fit most universal hole
- Rubber tension cord is designed to prevent slipage and damage to the hard hat
- Meets ANSI Z87.1-2015 Requirements