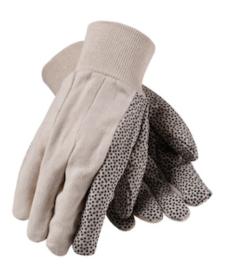

#### Canvas Dotted Palm Glove - Natural

- · Natural cotton canvas keeps hands cool and protected
- PVC dots provide enhanced grip and extra cut and abrasion resistance
- Knit Wrist helps prevent dirt and debris from entering the glove
- Clute cut provides a roomy fit
- Straight thumb increases comfort in closed-fisted work

## **Technical Data**

| Color                | Natural                  |
|----------------------|--------------------------|
| Sizes Available      | L                        |
| Packaging            | Pair Tagged Retail Ready |
| Packed               | 288/Case                 |
| Case Dimensions (cm) | 71.00 x 28.00 x 55.00    |
| Case Weight (kg)     | 23.50                    |
| Country of Origin    | Pakistan                 |
| Liner Material       | Canvas                   |
| Grade                |                          |
| Palm                 | Plastic Dotted           |
| Thumb                | Straight                 |
| Cuff                 | Knit Wrist               |
| Grip                 |                          |
| Coating              | PVC                      |
| Coating Color        | Black                    |
| Coating Coverage     | Palm & Fingers           |
| Weight               | Premium                  |
| Construction         | Clute Cut, Cut-and-Sewn  |
| Certifications       |                          |
| Product Circularity  |                          |