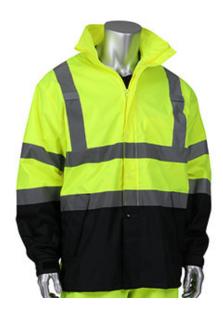

# ANSI Type R Class 3 Value All Purpose Waterproof Jacket with Black Bottom

- Waterproof breathable lightweight 150 D ripstop outer shell with PU coating
- Black bottom and cuffs to help hide dirt
- Extends below the waist
- Adjustable, hideaway hood for extra protection
- 2 lower pockets
- 1 inside upper chest pocket
- Mic tabs