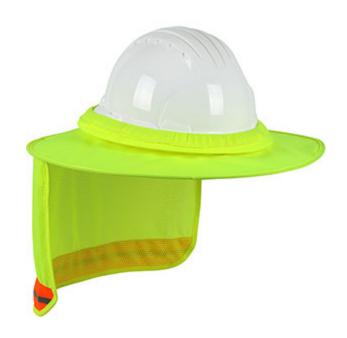

#### Hi-Vis Full Brim Hard Hat Visor with Neck Shade

- Extended visor at front to block sun from worker's eyes
- Drape at back to shade the neck
- Elastic at back for secure fit
- High visibility fabric and silver reflective tape
- Shields eyes and neck from the sun
- Helps alleviate heat stress
- Designed to fit most full brim hard hats