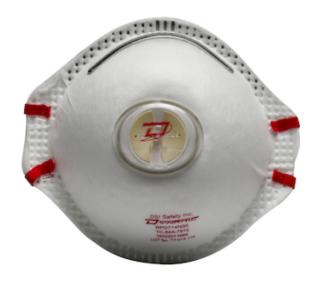

## Dynamic™

## Deluxe N95 Disposable Respirator with Valve - 10 Pack

- Closed cell foam nose cushion and smoother surface that provide more comfort and more secure seal
- Large sealing surface for a better fit for more facial type
- Curved nose clip that follows the contours of the user's nose for superior seal at the nose bridge and reduces fogging of eyewear
- Latex Free and no common allergens for worry free for you and your workers
- Exhalation valve offers increased comfort and worker productivity
- Translucent butterfly valve shows the functionality of the valve and increases comfort and worker productivity