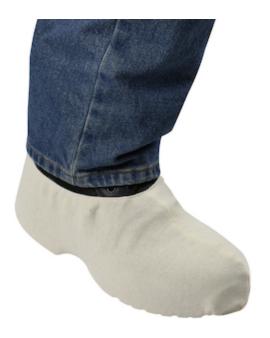

## 100% Cotton Fleece Wing Sock with Elastic Top

- 6 oz knit fleece made with 100% natural cotton
- Covers footwear to protect surfaces from scuffs, heel marks, dirt and foot traffic
- Affordable alternative for any application that requires light footwear protection